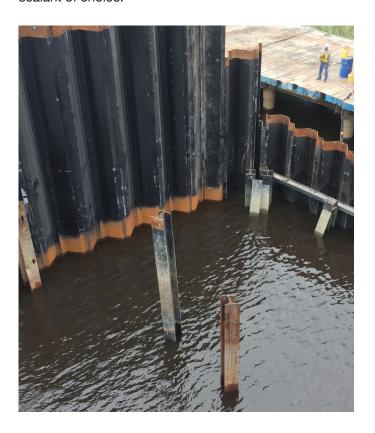

For any application where water leakage presents a problem, from dewatering cofferdams to barrier and cutoff walls for site remediation, WADIT is the smart sheet pile sealant of choice.

### WADIT: A Professionally Installed Sealant System

WADIT's unmatched success rate is the result of professional application. Applied by trained and tested WADIT installation crews, the WADIT Sealant System guarantees an effective, durable, sheet pile interlock seal every time. WADIT is sold pre-installed into any sheet pile type on a per foot or per metre of interlock basis.