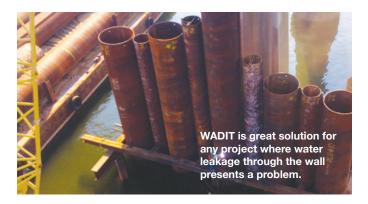

For any application where water leakage presents a problem, from dewatering cofferdams to barrier and cutoff walls for site remediation, WADIT is the smart sheet pile sealant of choice.